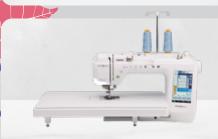

#### **LUMINAIRE XP3**

\$21.499

#### Sewing, Quilting and Embroidery Machine

Projects embroidery designs, quilting guides and stitches and includes Brother's My Design Centre. 272 x 408mm embroidery area. **BONUS** Magnetic Sash Frame and Trolley bag set valued at \$1,245.00