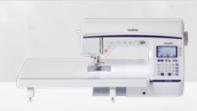

#### **INNOV-IS NV1800Q**

\$1.859

# Sewing and Quilting Machine

Crowd favourite for quilting features and value. Includes quilting accessories and wide table. **BONUS** Bobbin Work Kit valued at \$96.