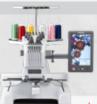

# **PR680W**

\$14 999

## 6 Needle Embroidery Machine

Boost your embroidery productivity Reduce downtime during colourchanges with the power of 6 needles. Plus stitch caps and bags easily. **BONUS** Advanced Cap Frame Set valued at \$1,129.