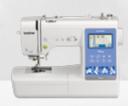

#### **INNOV-IS A16**

\$525

#### Sewing and Quilting Machine

Innov-is quality stitching in a sturdy, easy-to-use sewing machine. Includes 16 stitches, 3 one-step buttonhole styles. **BONUS** wide table valued at \$106.50.