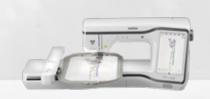

## **QUILT CLUB BQ2500**

4,429

# **Sewing and Quilting Machine**

Ready for full-sized quilts, loaded with value. **BONUS** Bonus Trolley Bag valued at \$298.