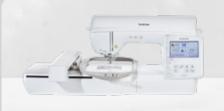

#### STELLAIRE XE2

\$9.999

# **Embroidery Machine**

Brother's popular large-sized combo with embroidery digitising. 360 x 240mm embroidery area. **BONUS** 40 Thread Pack valued at \$236.50.