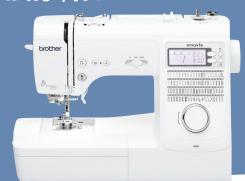

### SECOND HAND MACHINES FROM AS LOW AS \$150

SECOND HAND MACHINES COME FULLY SERVICED WITH A WARRANTY. **OVERLOCKERS FROM \$199** 

**COVERSTITCH MACHINES FROM \$450** 

EMBROIDERY MACHINES FROM \$500

MANY MAKES & MODELS TO CHOOSE FROM

### SECOND HAND MACHINES FROM AS LOW AS \$150

SECOND HAND MACHINES COME FULLY SERVICED WITH A WARRANTY. WOVERLOCKERS FROM \$199

COVERSTITCH MACHINES FROM \$450

EMBROIDERY MACHINES FROM \$500

**ALL PRICED TO GO!** 

### SECOND HAND MACHINES FROM AS LOW AS \$150

OVERLOCKERS FROM \$199

COVERSTITCH MACHINES FROM \$450

EMBROIDERY MACHINES
FROM \$500

DEMO & DISPLAY MODELS
10% TO 30% OFF RRP

**ALL PRICED TO GO!** 